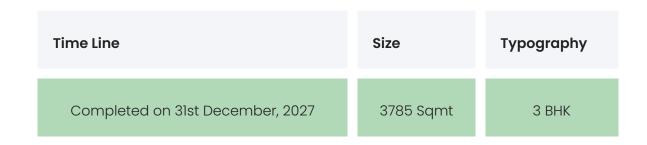

### **BUILDING LAYOUT**

| Tower Name            | Number<br>of Lifts | Total<br>Floors | Flats<br>per<br>Floor | Configurations | Dwelling<br>Units |
|-----------------------|--------------------|-----------------|-----------------------|----------------|-------------------|
| SBR Building<br>A-B   | 3                  | 30              | 6                     | 3 ВНК          | 180               |
| First Habitable Floor |                    |                 | 1st Floor             |                |                   |

### FLAT INTERIORS

| Configuration                | RERA Carpet Range                                                                                                                                        |  |
|------------------------------|----------------------------------------------------------------------------------------------------------------------------------------------------------|--|
| З ВНК                        | 785 sqft                                                                                                                                                 |  |
| Floor To Ceiling Height      | Between 9 and 10 feet                                                                                                                                    |  |
| Views Available              | Open Grounds / Landscape / Project Amenities                                                                                                             |  |
| Flooring                     | Vitrified Tiles,Anti Skid Tiles                                                                                                                          |  |
| Joinery, Fittings & Fixtures | Sanitary Fittings,Kitchen Platform,Light<br>Fittings,Stainless Steel Sink,Brass<br>Joinery,Concealed copper wiring,Electrical<br>Sockets / Switch Boards |  |